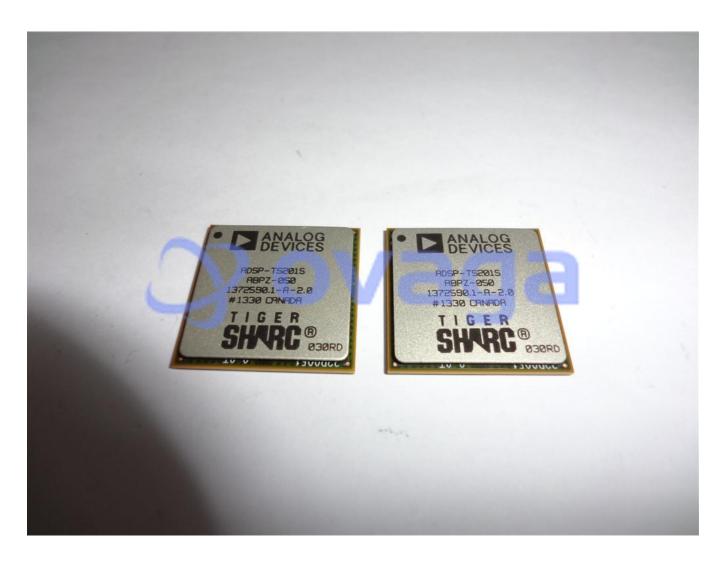

# ADSP-TS201SABPZ050

Data Sheet

Digital signal processor (DSP) ADSP-TS201SABPZ050 BGA 576-ED (25x25) 1.05V 500MHz Analog Devices

Manufacturers <u>Analog Devices, Inc</u>

Package/Case BGA-576

Product Type Embedded Processors & Controllers

RoHS Rohs

Lifecycle

Images are for reference only

Please submit RFQ for ADSP-TS201SABPZ050 or Email to us: sales@ovaga.com We will contact you in 12 hours.

**RFO** 

## **General Description**

ADSP-TS201SABPZ050 is a digital signal processor (DSP) from Analog Devices, Inc. It is a member of the ADSP-TS20x series of DSPs, which are designed for use in high-performance signal processing applications. The ADSP-TS201SABPZ050 is a 32-bit fixed-point DSP that has a clock speed of up to 500 MHz and can perform up to 4 billion multiply-accumulate operations per second (4 GMAC/s).