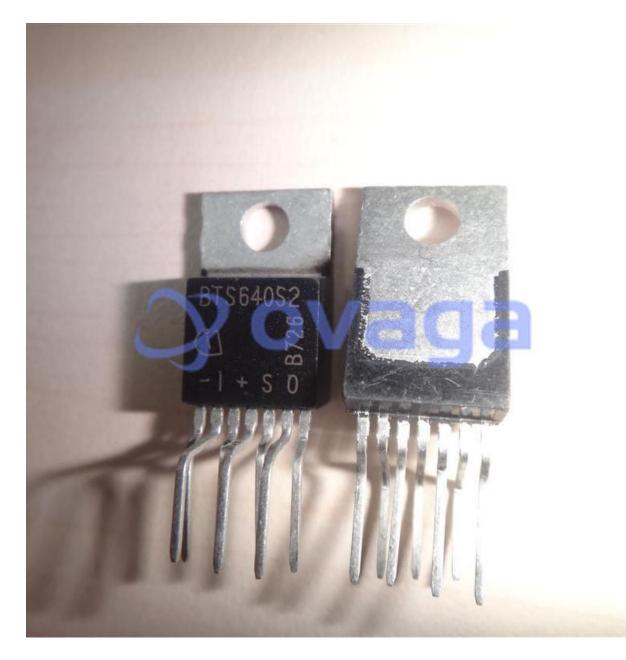

# BTS640S2

Data Sheet

Smart Sense High-Side Power Switch

| Manufacturers | Infineon Technologies Corporation |
|---------------|-----------------------------------|
| Package/Case  | TO220-7                           |
| Product Type  | Power Management ICs              |
| RoHS          |                                   |
| Lifecycle     |                                   |

Images are for reference only

Please submit RFQ for BTS640S2 or Email to us: sales@ovaga.com We will contact you in 12 hours.

<u>RFQ</u>