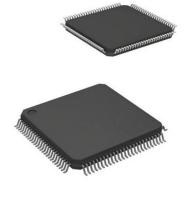

# **STM32G491VET6**

Data Sheet

Mainstream Arm Cortex-M4 MCU 170 MHz with 512 Kbytes of Flash memory, Math Accelerator, High Analog level integration

Manufacturers <u>STMicroelectronics</u>, Inc

Package/Case LQFP 100 14x14x1.4 mm

Product Type Embedded Processors & Controllers

**RoHS** 

Lifecycle

Images are for reference only

Please submit RFQ for STM32G491VET6 or Email to us: sales@ovaga.com We will contact you in 12 hours.

**RFO** 