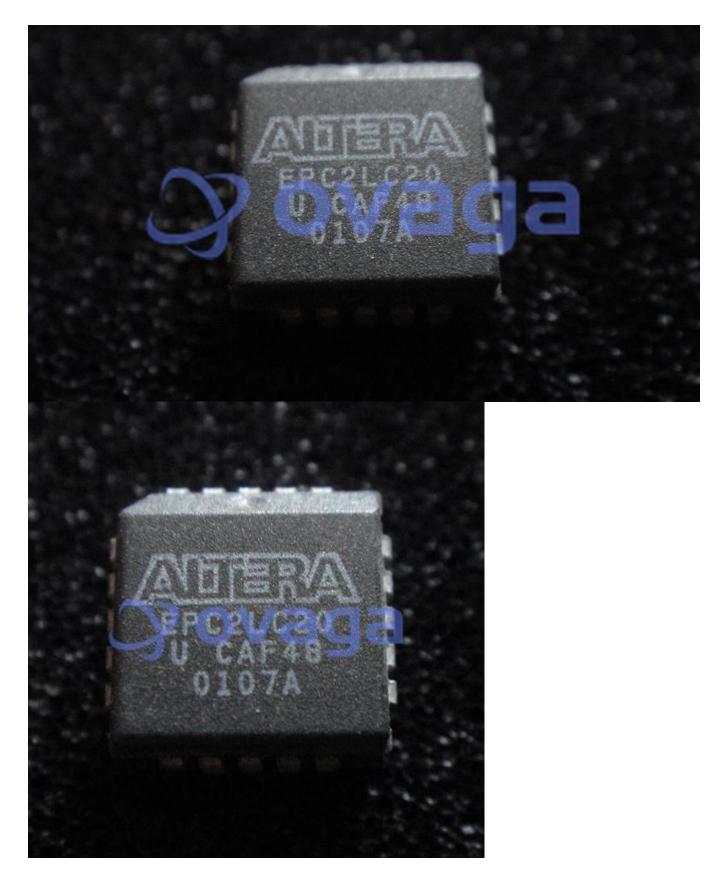

## EPC2LC20U

Data Sheet

| Manufacturers                                                                                    | Altera Corporation (Intel) | AUTERA                        |
|--------------------------------------------------------------------------------------------------|----------------------------|-------------------------------|
| Package/Case                                                                                     | PLCC20                     |                               |
| Product Type                                                                                     | Integrated Circuits (ICs)  |                               |
| RoHS                                                                                             |                            | Images are for reference only |
| Lifecycle                                                                                        |                            |                               |
| Please submit RFQ for EPC2LC20U or Email to us: sales@ovaga.com We will contact you in 12 hours. |                            |                               |

## **General Description**

EPC2LC20U is an electronic component manufactured by Intel Corporation. It is a Field Programmable Gate Array (FPGA) device that provides high-density, low-power, and high-performance functionality for a wide range of applications.