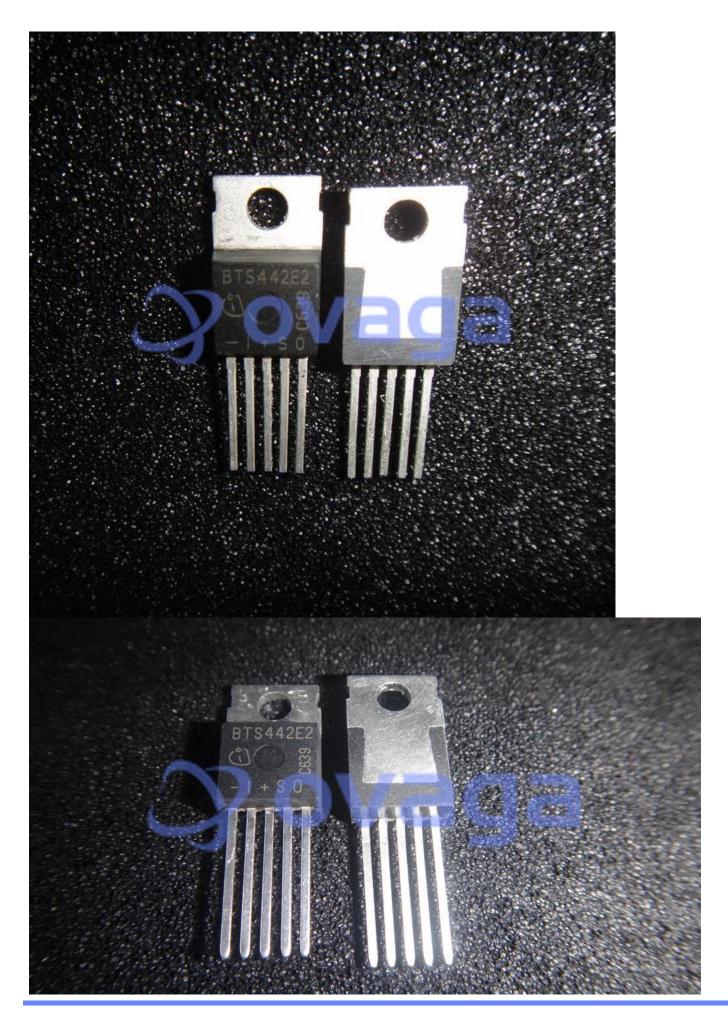

Data Sheet

Power Switch ICs - Power Distribution Smart Highside Power Switch 63V 21A

Manufacturers <u>Infineon Technologies Corporation</u>

Package/Case TO-220

Product Type Discrete Semiconductors

**RoHS** 

Lifecycle

Images are for reference only

Please submit RFQ for BTS442E2E3043 or Email to us: sales@ovaga.com We will contact you in 12 hours.

**RFO** 