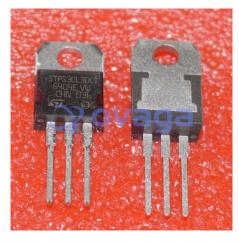

## STPS30L30CT

Data Sheet

DIODE SCHOTTKY 30V 30A TO-220AB, Schottky Diodes 2X15 Amp 30 Volt

Manufacturers <u>STMicroelectronics, Inc</u>

Package/Case TO-220AB

Product Type Diodes & Rectifiers

RoHS

Lifecycle

Images are for reference only

Please submit RFQ for STPS30L30CT or Email to us: sales@ovaga.com We will contact you in 12 hours.

**RFO** 