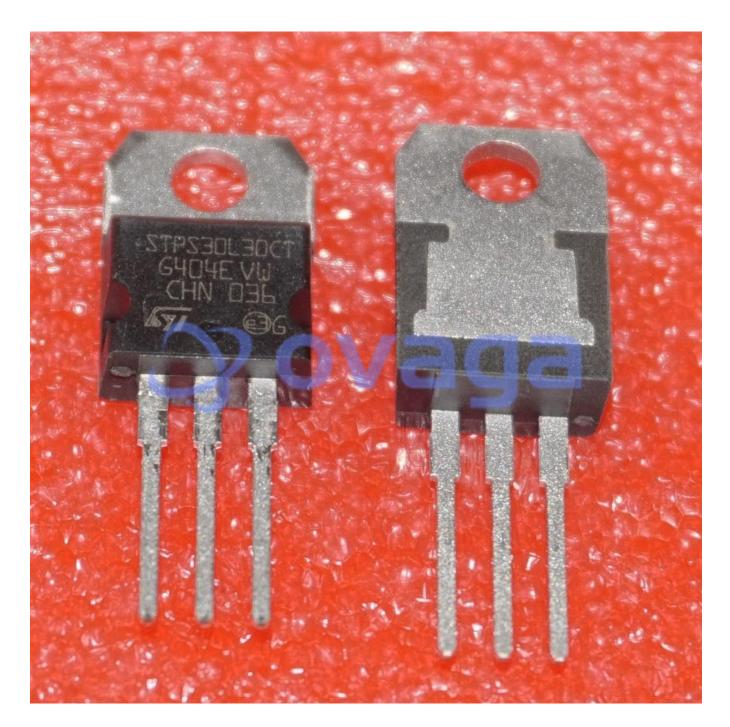

## STPS30L30CT

Data Sheet

DIODE SCHOTTKY 30V 30A TO-220AB, Schottky Diodes 2X15 Amp 30 Volt

Manufacturers <u>STMicroelectronics, Inc</u>

Package/Case TO-220AB

Product Type Diodes & Rectifiers

RoHS

Lifecycle

Images are for reference only

Please submit RFQ for STPS30L30CT or Email to us: sales@ovaga.com We will contact you in 12 hours.

**RFO** 