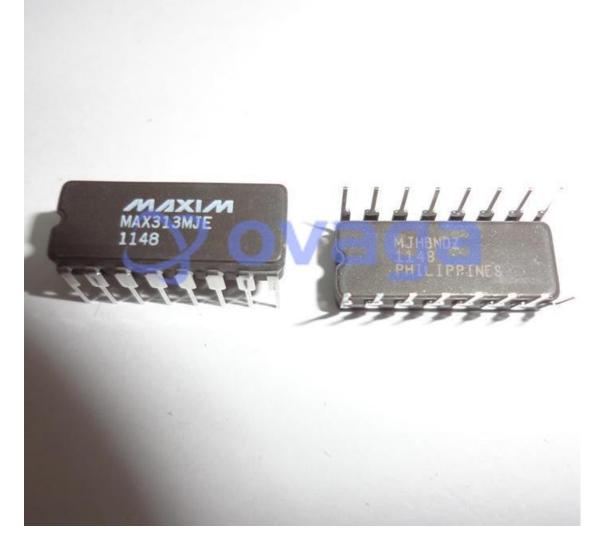

# MAX313MJE

Data Sheet

100hm, Quad, SPST, CMOS Analog Switches

| Manufacturers | Analog Devices, Inc |                               |
|---------------|---------------------|-------------------------------|
| Package/Case  | CDIP-16             |                               |
| Product Type  | Switch ICs          |                               |
| RoHS          |                     | Images are for reference only |
| Lifecycle     |                     |                               |
|               |                     |                               |