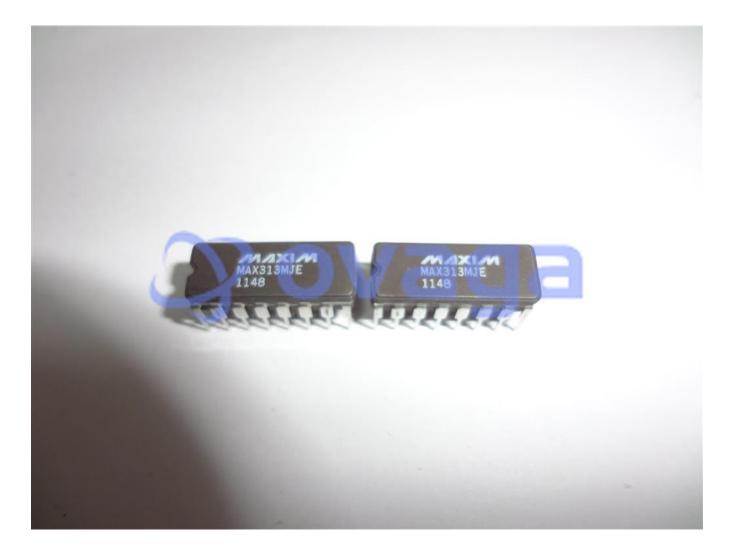

# MAX313MJE

Data Sheet

100hm, Quad, SPST, CMOS Analog Switches

| Manufacturers | Analog Devices, Inc |                               |
|---------------|---------------------|-------------------------------|
| Package/Case  | CDIP-16             |                               |
| Product Type  | Switch ICs          |                               |
| RoHS          |                     | Images are for reference only |
| Lifecycle     |                     |                               |
|               |                     |                               |