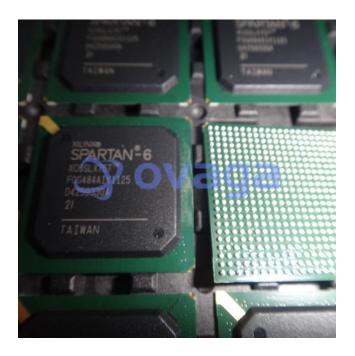

# XC6SLX75T-2FGG484I

Data Sheet

FPGA Spartan®-6 LXT Family 74637 Cells 45nm (CMOS) Technology 1.2V 484Pin **FBGA** 

Manufacturers AMD Xilinx, Inc

Package/Case **BGA484** 

Product Type Programmable Logic ICs

### **General Description**

XC6SLX75T-2FGG484I is a field-programmable gate array (FPGA) manufactured by Xilinx.