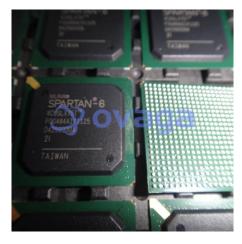

# XC6SLX75T-2FGG484I

Data Sheet

FPGA Spartan®-6 LXT Family 74637 Cells 45nm (CMOS) Technology 1.2V 484Pin **FBGA** 

Manufacturers AMD Xilinx, Inc

Package/Case **BGA484** 

Product Type Programmable Logic ICs

### **General Description**

XC6SLX75T-2FGG484I is a field-programmable gate array (FPGA) manufactured by Xilinx.