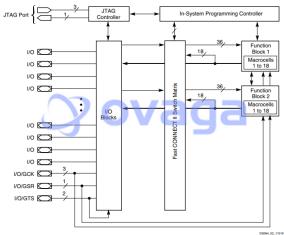

# **General Description**

XC9536-10PC44C is a type of programmable logic device (PLD) manufactured by Xilinx Inc. It belongs to the XC9500 series and has 36 macrocells, 36 I/O pins, and 10ns propagation delay.

Features Application

High-performance CPLD with 36 macrocells Communications systems

Advanced 0.35 µm CMOS process technology Industrial control systems

10 ns pin-to-pin delay Test and measurement equipment

36 user-programmable I/O pins Automotive electronics

In-system programmable (ISP) through JTAG interface Medical equipment

Internal 3.3V or 5V power supply

Consumer electronics

Low power consumption