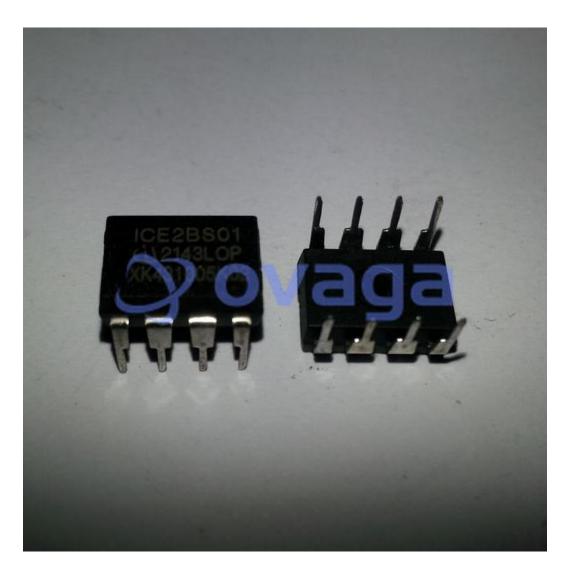

Data Sheet

Switching Converters, Regulators & Controllers OFF-LINE SMPS CRRNT MODE CONTROLLER

Manufacturers <u>Infineon Technologies Corporation</u>

Package/Case DIP-8

Product Type Power Management ICs

RoHS

Lifecycle

Images are for reference only

Please submit RFQ for ICE2BS01 or Email to us: sales@ovaga.com We will contact you in 12 hours.

**RFO** 