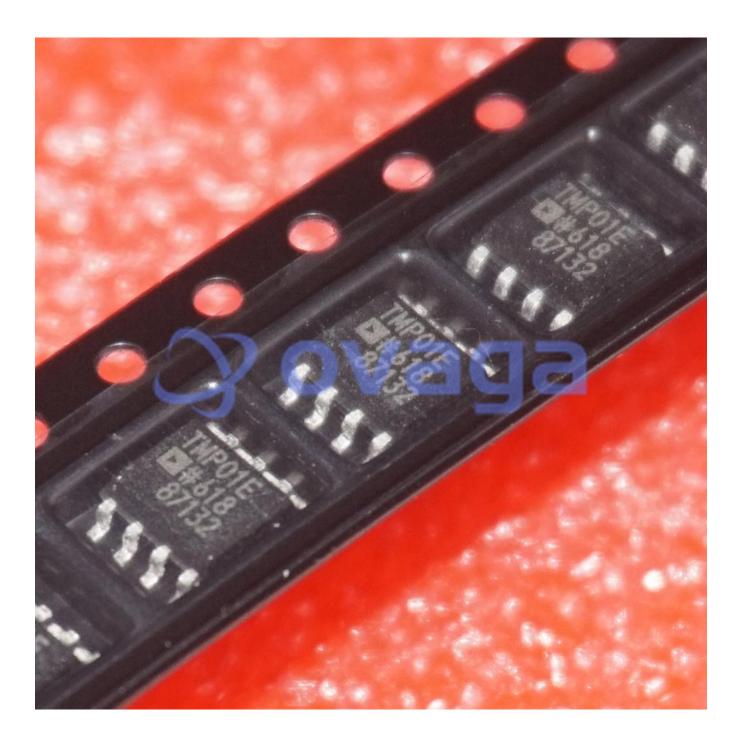

Data Sheet

Low Power Programmable Temperature Controller

Manufacturers Analog Devices, Inc

Package/Case SOP8

Product Type Temperature Sensors

**RoHS** 

Lifecycle

Images are for reference only

# **General Description**

TMP01ES is a temperature sensor IC (integrated circuit) manufactured by Texas Instruments. It is a precision analog temperature sensor with an output voltage that is proportional to the temperature being measured.