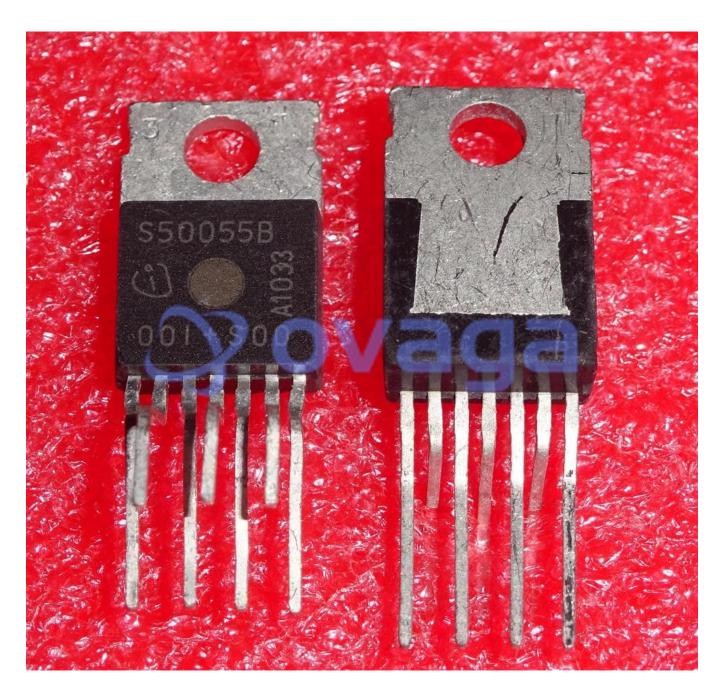

# BTS50055-1TMB

Data Sheet

Power Switch ICs - Power Distribution SMART HI SIDE HI CURRENT PWR SWITCH

Manufacturers <u>Infineon Technologies Corporation</u>

Package/Case TO-220-7

Product Type Switch ICs

RoHS Rohs

### **General Description**

BTS50055-1TMB is a high-side power switch manufactured by Infineon Technologies. It is part of the BTS50055 family of products and is designed for use in automotive applications.