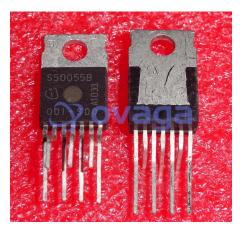

# BTS50055-1TMB

Data Sheet

Power Switch ICs - Power Distribution SMART HI SIDE HI CURRENT PWR SWITCH

Manufacturers <u>Infineon Technologies Corporation</u>

Package/Case TO-220-7

Product Type Switch ICs

RoHS Rohs

### **General Description**

BTS50055-1TMB is a high-side power switch manufactured by Infineon Technologies. It is part of the BTS50055 family of products and is designed for use in automotive applications.