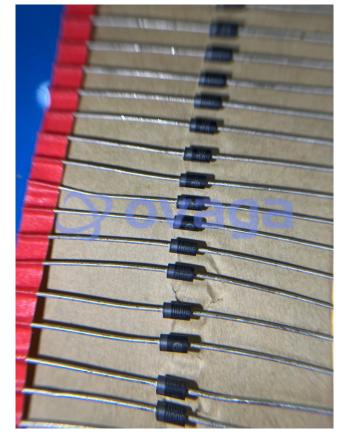

# MUR1100ERLG

Data Sheet

| Standard Recovery Diode, 1 kV, 1 A, Single, 1.75 V, 100 ns, 35 A                                          |                       | MUR1100ERLG Image             |
|-----------------------------------------------------------------------------------------------------------|-----------------------|-------------------------------|
| Manufacturers                                                                                             | ON Semiconductor, LLC | Images are for reference only |
| Package/Case                                                                                              | DO-41                 |                               |
| Product Type                                                                                              | Diodes & Rectifiers   |                               |
| RoHS                                                                                                      |                       |                               |
| Lifecycle                                                                                                 |                       |                               |
| Please submit RFQ for MUR1100ERLG or <u>Email to us: sales@ovaga.com</u> We will contact you in 12 hours. |                       |                               |