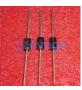

# MUR1100ERLG

Data Sheet

| Standard Recovery Diode, 1 kV, 1 A, Single, 1.75 V, 100 ns, 35 A                                          |                       | MUR1100ERLG Image             |
|-----------------------------------------------------------------------------------------------------------|-----------------------|-------------------------------|
| Manufacturers                                                                                             | ON Semiconductor, LLC | Images are for reference only |
| Package/Case                                                                                              | DO-41                 |                               |
| Product Type                                                                                              | Diodes & Rectifiers   |                               |
| RoHS                                                                                                      |                       |                               |
| Lifecycle                                                                                                 |                       |                               |
| Please submit RFQ for MUR1100ERLG or <u>Email to us: sales@ovaga.com</u> We will contact you in 12 hours. |                       |                               |