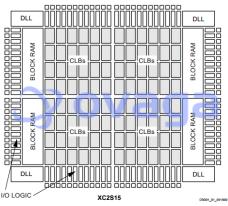

2.5V power supply Medical devices

Aerospace and defense

Figure 1: Basic Spartan-II Family FPGA Block Diagram