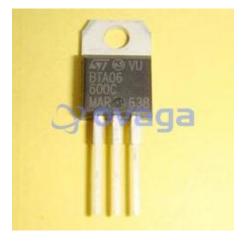

## **General Description**

BTA06-600C is a type of thyristor, which is a semiconductor device used for switching and controlling electrical circuits. Specifically, BTA06-600C is a 600V, 6A, triac-type thyristor.

## **Features**

High voltage capability: up to 600V

High current capability: up to 6A

Low gate trigger current: typically 10mA

High immunity to dv/dt: up to 1000V/µs

Electrically insulated package: for easy mounting and installation