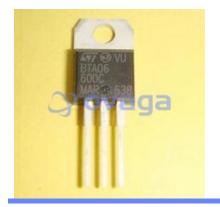

## **General Description**

BTA06-600C is a type of thyristor, which is a semiconductor device used for switching and controlling electrical circuits. Specifically, BTA06-600C is a 600V, 6A, triac-type thyristor.

## **Features**

High voltage capability: up to 600V

High current capability: up to 6A

Low gate trigger current: typically 10mA

High immunity to dv/dt: up to 1000V/µs

Electrically insulated package: for easy mounting and installation