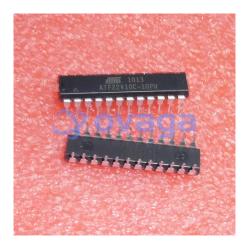

# ATF22V10C-10PU

Data Sheet

F22V10C FAMILY, 500 GATE SPLD, 5V(EPLD), SPLD - Simple Programmable Logic Devices 500 Gate SPLD 5V 24pin

Manufacturers <u>Microchip Technology, Inc</u>

Package/Case PDIP-24

Product Type Programmable Logic ICs

RoHS Rohs

Lifecycle

Images are for reference only

Please submit RFQ for ATF22V10C-10PU or Email to us: sales@ovaga.com We will contact you in 12 hours.

**RFO** 