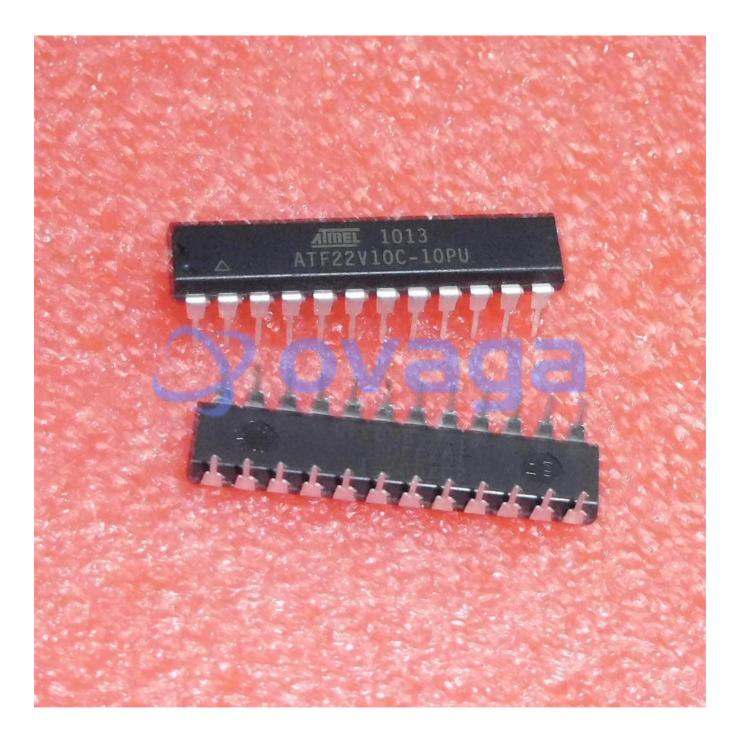

# ATF22V10C-10PU

Data Sheet

F22V10C FAMILY, 500 GATE SPLD, 5V(EPLD), SPLD - Simple Programmable Logic Devices 500 Gate SPLD 5V 24pin

Manufacturers <u>Microchip Technology, Inc</u>

Package/Case PDIP-24

Product Type Programmable Logic ICs

RoHS Rohs

Lifecycle

Images are for reference only

Please submit RFQ for ATF22V10C-10PU or Email to us: sales@ovaga.com We will contact you in 12 hours.

**RFO** 