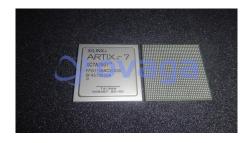

## XC7A200T-2FFG1156I

Data Sheet

FPGA Artix-7 Family 215360 Cells 28nm Technology 1V

Manufacturers <u>AMD Xilinx, Inc</u>

Package/Case 1156FCBGA

Product Type Programmable Logic ICs

**RoHS** 

Lifecycle

Images are for reference only

Please submit RFQ for XC7A200T-2FFG1156I or <a href="mailto:scales@ovaga.com"><u>Emailto:scales@ovaga.com</u></a> We will contact you in 12 hours.