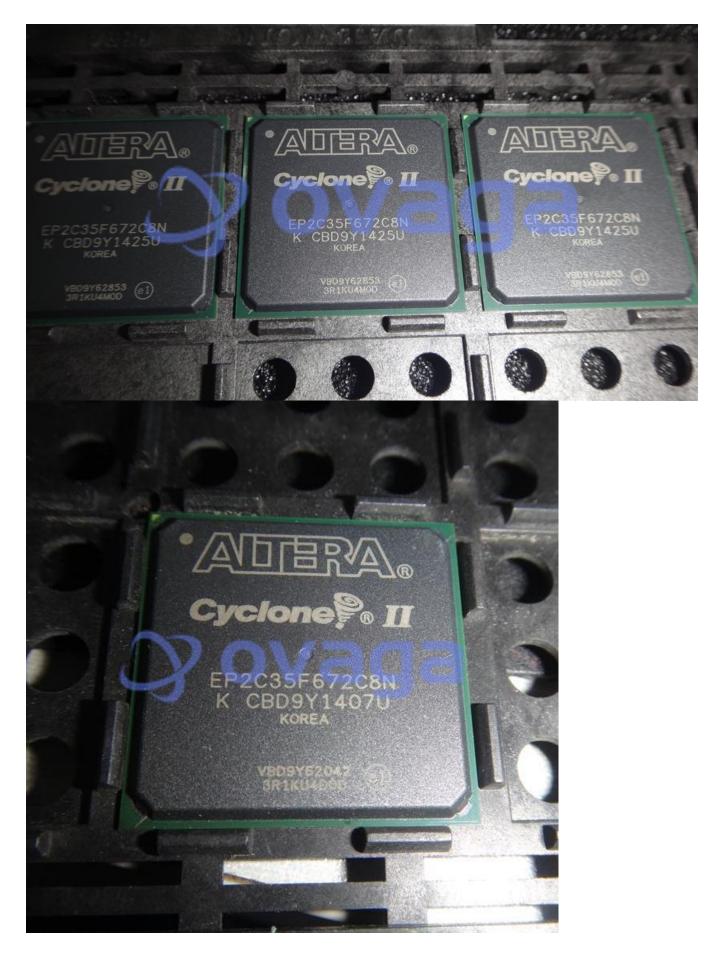

## **EP2C35F672C8N**

Data Sheet

FPGA Cyclone® II Family 33216 Cells 402.58MHz 90nm Technology 1.2V 672-Pin FBGA

Manufacturers <u>Altera Corporation (Intel)</u>

Package/Case FBGA-672

Product Type Programmable Logic ICs

RoHS Rohs

Lifecycle

Images are for reference only

Please submit RFQ for EP2C35F672C8N or Email to us: sales@ovaga.com We will contact you in 12 hours.

**RFO** 