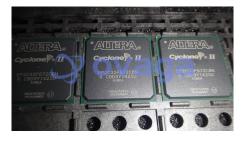

## **EP2C35F672C8N**

Data Sheet

FPGA Cyclone® II Family 33216 Cells 402.58MHz 90nm Technology 1.2V 672-Pin FBGA

Manufacturers <u>Altera Corporation (Intel)</u>

Package/Case FBGA-672

Product Type Programmable Logic ICs

RoHS Rohs

Lifecycle

Images are for reference only

Please submit RFQ for EP2C35F672C8N or Email to us: sales@ovaga.com We will contact you in 12 hours.

**RFO** 