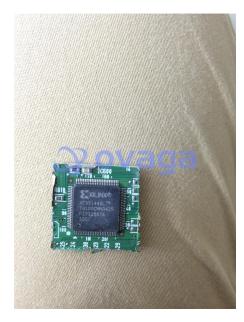

## XC95144XL-7TQG100C

Data Sheet

CPLD, FLASH, 144, 81 I/O's, TQFP, 100 Pins, 125 MHz

Manufacturers <u>AMD Xilinx, Inc</u>

Package/Case QFP100

Product Type Programmable Logic ICs

**RoHS** 

Lifecycle

Images are for reference only

Please submit RFQ for XC95144XL-7TQG100C or <a href="mailto:s:sales@ovaga.com"><u>Emailto:s:sales@ovaga.com</u></a> We will contact you in 12 hours.

## **General Description**

XC95144XL-7TQG100C is a Field Programmable Gate Array (FPGA) manufactured by Xilinx. It belongs to the XC9500XL series and is designed for high-performance applications that require reprogrammable logic. Here are some of its features: