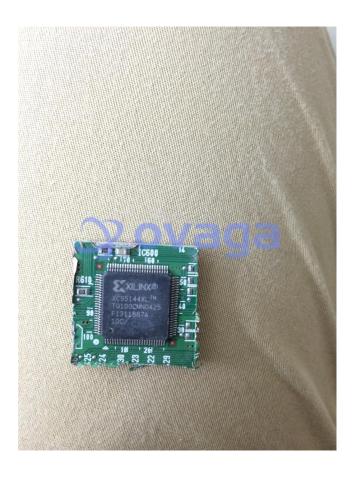

## XC95144XL-7TQG100C

Data Sheet

CPLD, FLASH, 144, 81 I/O's, TQFP, 100 Pins, 125 MHz

Manufacturers <u>AMD Xilinx, Inc</u>

Package/Case QFP100

Product Type Programmable Logic ICs

**RoHS** 

Lifecycle

Images are for reference only

Please submit RFQ for XC95144XL-7TQG100C or <a href="mailto:s:sales@ovaga.com"><u>Emailto:s:sales@ovaga.com</u></a> We will contact you in 12 hours.

## **General Description**

XC95144XL-7TQG100C is a Field Programmable Gate Array (FPGA) manufactured by Xilinx. It belongs to the XC9500XL series and is designed for high-performance applications that require reprogrammable logic. Here are some of its features: