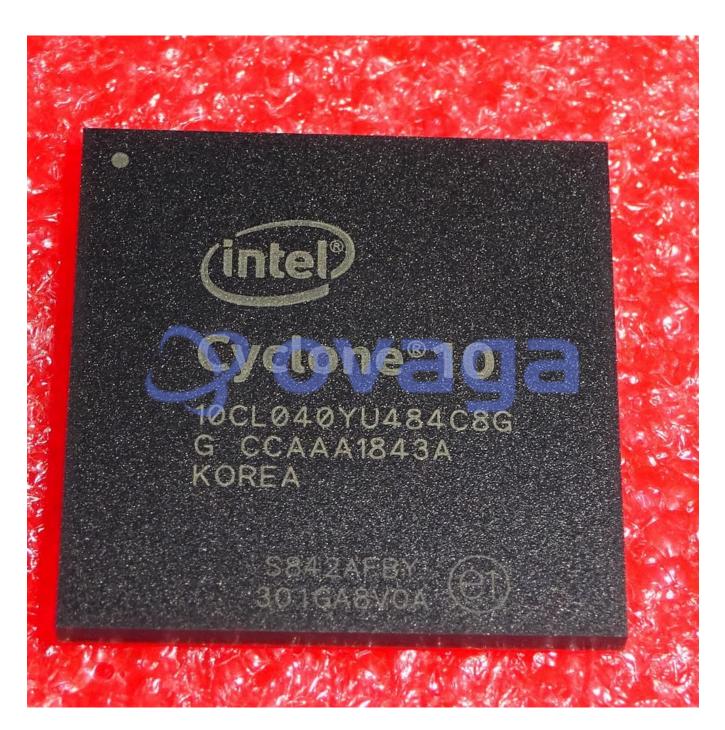

# 10CL040YU484C8G

Data Sheet

FPGA Cyclone? 10 LP Family 39600 Cells 484-Pin UBGA Tray

| Manufacturers | Intel Corp             |
|---------------|------------------------|
| Package/Case  | 484-FBGA               |
| Product Type  | Programmable Logic ICs |
| RoHS          |                        |
| Lifecycle     |                        |