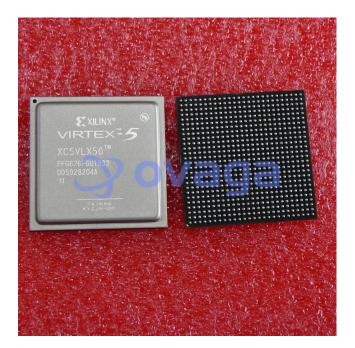

# XC5VLX50-1FF676I

Data Sheet

# **General Description**

XC5VLX50-1FF676I is a field-programmable gate array (FPGA) manufactured by Xilinx. It belongs to the Virtex-5 family of FPGAs and is based on a 65nm process technology.

| Features                          | Application                   |
|-----------------------------------|-------------------------------|
| Contains 52,160 logic cells       | Aerospace and defense systems |
| 360 DSP slices                    | Automotive applications       |
| 640KB block RAM                   | Industrial automation         |
| 76 differential signal pairs      | Video and image processing    |
| Maximum clock frequency of 550MHz | High-performance computing    |
| 1.2V core voltage                 |                               |