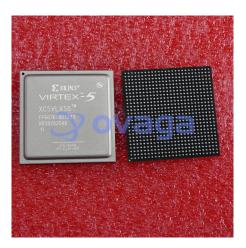

# XC5VLX50-1FF676I

Data Sheet

# **General Description**

XC5VLX50-1FF676I is a field-programmable gate array (FPGA) manufactured by Xilinx. It belongs to the Virtex-5 family of FPGAs and is based on a 65nm process technology.

| Features                          | Application                   |
|-----------------------------------|-------------------------------|
| Contains 52,160 logic cells       | Aerospace and defense systems |
| 360 DSP slices                    | Automotive applications       |
| 640KB block RAM                   | Industrial automation         |
| 76 differential signal pairs      | Video and image processing    |
| Maximum clock frequency of 550MHz | High-performance computing    |
| 1.2V core voltage                 |                               |