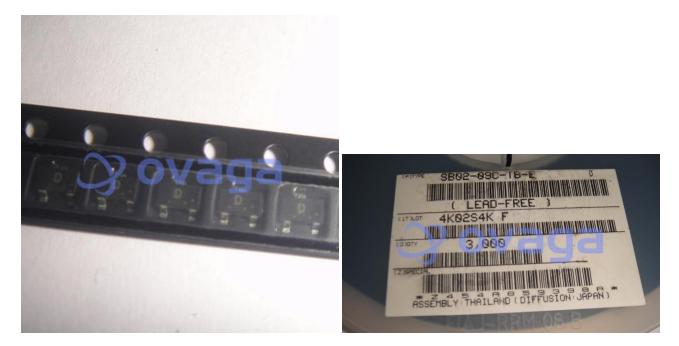

# **SB02-09С-ТВ-Е**

Data Sheet

#### ON Semi SB02-09C-TB-E, SMT Schottky Diode, 90V 200mA, 10ns, 3Pin SOT-23

| Manufacturers | ON Semiconductor, LLC |                               |
|---------------|-----------------------|-------------------------------|
| Package/Case  | SOT23-3               | 3 ovaga                       |
| Product Type  | Diodes & Rectifiers   |                               |
| RoHS          | Green                 |                               |
| Lifecycle     |                       | Images are for reference only |
|               |                       |                               |

Please submit RFQ for SB02-09C-TB-E or Email to us: sales@ovaga.com We will contact you in 12 hours.

<u>RFQ</u>