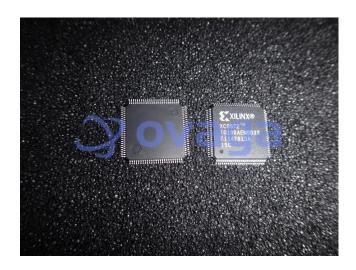

## XC9572-15TQ100C

Data Sheet

XC9572 In-System Programmable CPLD

Manufacturers <u>AMD Xilinx, Inc</u>

Package/Case TQFP100

Product Type Programmable Logic ICs

**RoHS** 

Lifecycle

## **General Description**

XC9572-15TQ100C is a field-programmable gate array (FPGA) produced by Xilinx, which is a programmable logic device used to implement digital circuits.