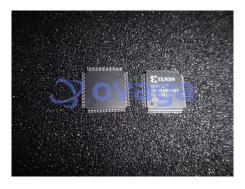

## XC9572-15TQ100C

Data Sheet

XC9572 In-System Programmable CPLD

Manufacturers <u>AMD Xilinx, Inc</u>

Package/Case TQFP100

Product Type Programmable Logic ICs

**RoHS** 

Lifecycle

## **General Description**

XC9572-15TQ100C is a field-programmable gate array (FPGA) produced by Xilinx, which is a programmable logic device used to implement digital circuits.