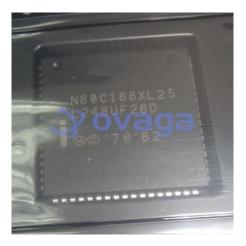

### MICROPROCESSOR 16-BIT CMOS

Manufacturers Intel Corp

Package/Case PLCC-68

Product Type Programmable Logic ICs

**RoHS** 

Lifecycle

**Features** 

Images are for reference only

## **General Description**

N80C188XL25 is a microprocessor chip made by Intel Corporation. Here are some of its features:

It is a 16-bit microprocessor with a clock speed of 25 MHz.

It has a 20-bit address bus and can address up to 1 MB of memory.