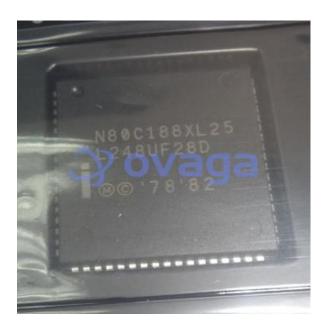

### MICROPROCESSOR 16-BIT CMOS

Manufacturers Intel Corp

Package/Case PLCC-68

Product Type Programmable Logic ICs

**RoHS** 

Lifecycle

**Features** 

Images are for reference only

## **General Description**

N80C188XL25 is a microprocessor chip made by Intel Corporation. Here are some of its features:

It is a 16-bit microprocessor with a clock speed of 25 MHz.

It has a 20-bit address bus and can address up to 1 MB of memory.