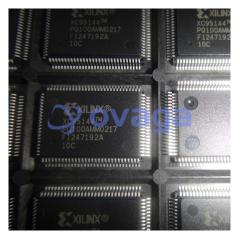

## XC95144-10PQ100C

Data Sheet

XC95144 In-System Programmable CPLD

Manufacturers <u>AMD Xilinx, Inc</u>

Package/Case QFP-100

Product Type Programmable Logic ICs

**RoHS** 

Lifecycle

## **General Description**

XC95144-10PQ100C is a Programmable Logic Device (PLD) manufactured by Xilinx Inc. It is a high-performance CPLD (Complex Programmable Logic Device) that provides system-level benefits of programmable devices. The XC95144-10PQ100C is a PQFP package device and operates at a maximum frequency of 83.3 MHz.