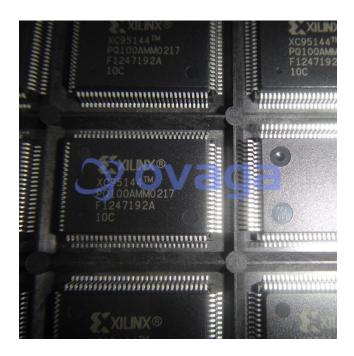

## XC95144-10PQ100C

Data Sheet

XC95144 In-System Programmable CPLD

Manufacturers <u>AMD Xilinx, Inc</u>

Package/Case QFP-100

Product Type Programmable Logic ICs

**RoHS** 

Lifecycle

## **General Description**

XC95144-10PQ100C is a Programmable Logic Device (PLD) manufactured by Xilinx Inc. It is a high-performance CPLD (Complex Programmable Logic Device) that provides system-level benefits of programmable devices. The XC95144-10PQ100C is a PQFP package device and operates at a maximum frequency of 83.3 MHz.