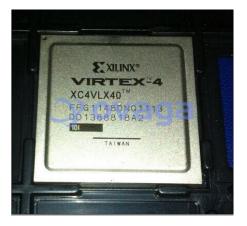

# XC4VLX40-10FFG1148I

Data Sheet

FPGA Virtex®-4 LX Family 41472 Cells 90nm (CMOS) Technology 1.2V

Manufacturers <u>AMD Xilinx</u>, Inc

Package/Case BGA-1148

Product Type Programmable Logic ICs

**RoHS** 

Lifecycle

Images are for reference only

Please submit RFQ for XC4VLX40-10FFG1148I or <a href="mailto:sales@ovaga.com"><u>Email to us: sales@ovaga.com</u></a> We will contact you in 12 hours.