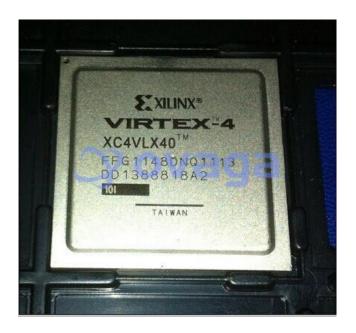

# XC4VLX40-10FFG1148I

Data Sheet

FPGA Virtex®-4 LX Family 41472 Cells 90nm (CMOS) Technology 1.2V

Manufacturers <u>AMD Xilinx</u>, Inc

Package/Case BGA-1148

Product Type Programmable Logic ICs

**RoHS** 

Lifecycle

Images are for reference only

Please submit RFQ for XC4VLX40-10FFG1148I or <a href="mailto:sales@ovaga.com"><u>Email to us: sales@ovaga.com</u></a> We will contact you in 12 hours.