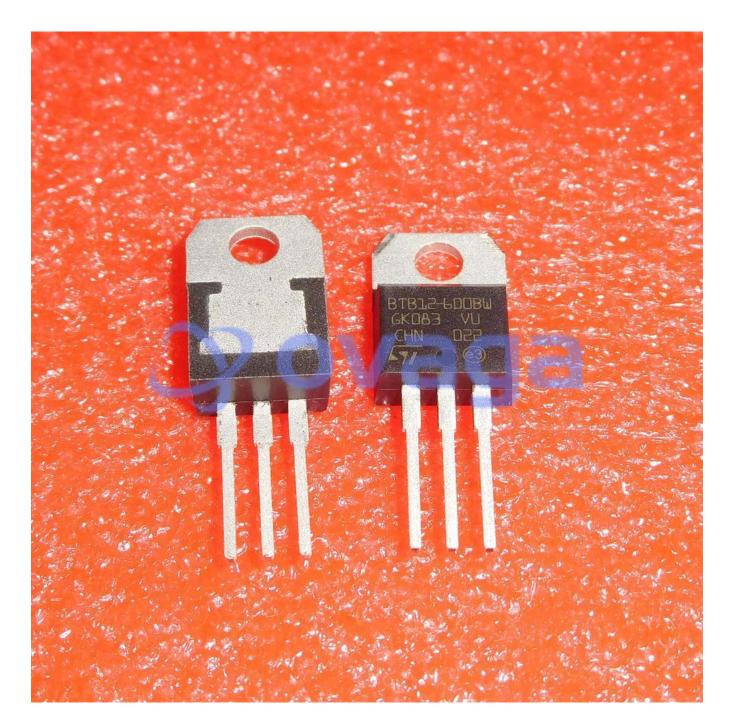

## 12A TRIACS

Manufacturers STMicroelectronics, Inc

Package/Case TO-220

Product Type Diodes & Rectifiers

**RoHS** 

Lifecycle

Images are for reference only

Please submit RFQ for BTB12-600BW or **Email to us: sales@ovaga.com** We will contact you in 12 hours.

## **General Description**

BTB12-600BW is a type of Triac, which is a semiconductor device used for switching AC loads.

Maximum RMS On-state Current: 12A AC motor control

Maximum Voltage Rating: 600V Lighting control