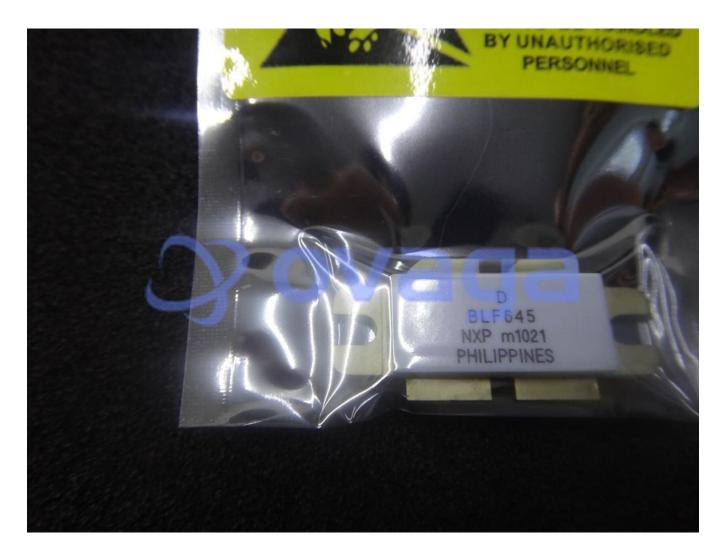

# **BLF645**

Data Sheet

Ldmos,rf,100w,hf-1300mhz,50v

| Manufacturers | NXP Semiconductor       |
|---------------|-------------------------|
| Package/Case  | SOT540A                 |
| Product Type  | Discrete Semiconductors |
| RoHS          |                         |
|               |                         |

Images are for reference only

Please submit RFQ for BLF645 or Email to us: sales@ovaga.com We will contact you in 12 hours.

<u>RFQ</u>