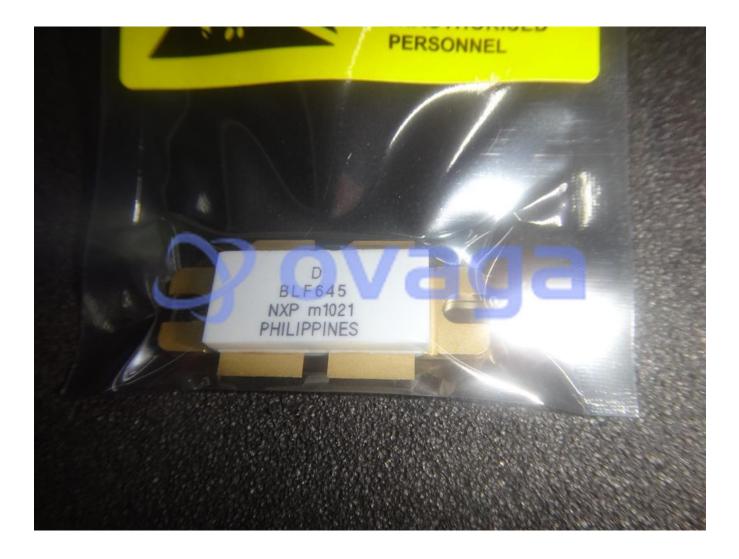

# **BLF645**

Data Sheet

Ldmos,rf,100w,hf-1300mhz,50v

| Manufacturers | NXP Semiconductor       |
|---------------|-------------------------|
| Package/Case  | SOT540A                 |
| Product Type  | Discrete Semiconductors |
| RoHS          |                         |
|               |                         |

Images are for reference only

Please submit RFQ for BLF645 or Email to us: sales@ovaga.com We will contact you in 12 hours.

<u>RFQ</u>