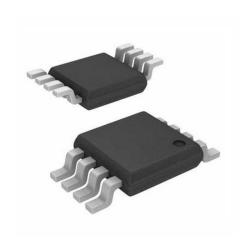

# M24C02-RDW6TP

Data Sheet

16Kbit, 8Kbit, 4Kbit, 2Kbit and 1Kbit Serial I2C Bus EEPROM, EEPROM E-EPROM

Manufacturers STMicroelectronics, Inc

Package/Case TSSOP-8

Product Type Memory

RoHS Rohs

Lifecycle