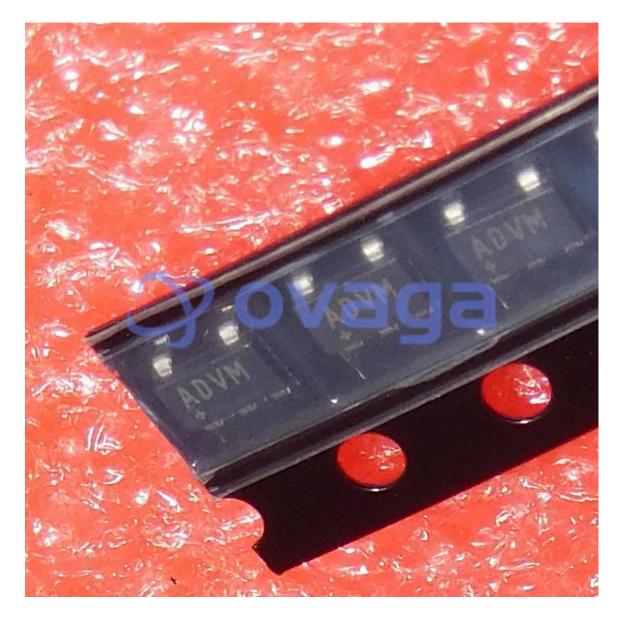

---|-----------------------------------------------------------------------------------------|
| Internal reference voltage of 0.6V with a 2% accuracy                             | Industrial control systems and automation equipment                                     |
| Built-in hysteresis to prevent false triggering                                   | Automotive and transportation systems                                                   |
| Wide operating temperature range of -40°C to +125°C                               | Medical devices and healthcare equipment                                                |
| Small and compact SOT-23-5 package                                                | Audio and video equipment                                                               |



#### **Related Products**



#### MAX6043AAUT25

Analog Devices, Inc SOT-23-6



| MAX6018AEUR16       |
|---------------------|
| Analog Devices, Inc |
| SOT23               |



MAX6605MXK Analog Devices, Inc SO70-5



2) oyaga



Analog Devices, Inc SOT-23-6

MAX5385EUT

MAX823LEUK

SOT-23-5

Analog Devices, Inc

### <u>MAX4514EUK</u>

Analog Devices, Inc SOT-23-5





#### **MAX4014EUK**

Analog Devices, Inc SOT-23



Analog Devices, Inc SC-70-5

MAX8510EXK30