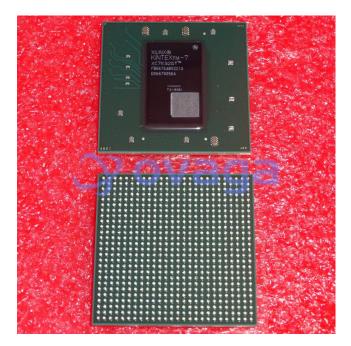

## XC7K325T-1FBG676C

Data Sheet

FPGA, KIntex-7, MMCM, PLL, 400 I/O's, 400 MHz, 326080 Cells, 970 mV to 1.03 V, FCBGA-676

| Manufacturers | AMD Xilinx, Inc        |
|---------------|------------------------|
| Package/Case  | BGA676                 |
| Product Type  | Programmable Logic ICs |
| RoHS          |                        |
| Lifecycle     |                        |

Images are for reference only

### **General Description**

XC7K325T-1FBG676C is a field-programmable gate array (FPGA) device developed by Xilinx. It belongs to the Kintex-7 family of FPGAs and is manufactured using a 28nm process.

| Features                                    | Application       |
|---------------------------------------------|-------------------|
| Contains 325,200 logic cells                | XC7K325T-1FFG900C |
| Offers 12.5 Gb/s transceivers               | XC7K325T-1FBG900C |
| Provides up to 1200 DSP slices              | XC7K325T-1FFG676I |
| Has up to 3.8 Mb of block RAM               | XC7K325T-1FBG676I |
| Offers up to 1.6 million system logic cells | XC7K325T-1FFG900I |
|                                             | XC7K325T-1FBG900I |