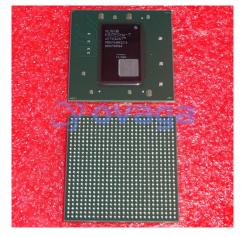

## XC7K325T-1FBG676C

Data Sheet

FPGA, KIntex-7, MMCM, PLL, 400 I/O's, 400 MHz, 326080 Cells, 970 mV to 1.03 V, FCBGA-676

| Manufacturers | AMD Xilinx, Inc        |
|---------------|------------------------|
| Package/Case  | BGA676                 |
| Product Type  | Programmable Logic ICs |
| RoHS          |                        |
| Lifecycle     |                        |

Images are for reference only

### **General Description**

XC7K325T-1FBG676C is a field-programmable gate array (FPGA) device developed by Xilinx. It belongs to the Kintex-7 family of FPGAs and is manufactured using a 28nm process.

| Features                                    | Application       |
|---------------------------------------------|-------------------|
| Contains 325,200 logic cells                | XC7K325T-1FFG900C |
| Offers 12.5 Gb/s transceivers               | XC7K325T-1FBG900C |
| Provides up to 1200 DSP slices              | XC7K325T-1FFG676I |
| Has up to 3.8 Mb of block RAM               | XC7K325T-1FBG676I |
| Offers up to 1.6 million system logic cells | XC7K325T-1FFG900I |
|                                             | XC7K325T-1FBG900I |