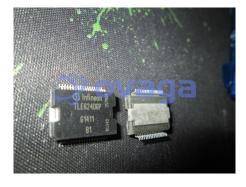

Data Sheet

Smart 16-fold Low-Side Switch, Power Switch ICs - Power Distribution MULTI CHANNEL SWITCH

Manufacturers <u>Infineon Technologies Corporation</u>

Package/Case HSSOP-36

Product Type Switch ICs

RoHS

Lifecycle

Images are for reference only

Please submit RFQ for TLE6240GP or Email to us: sales@ovaga.com We will contact you in 12 hours.

**RFQ** 