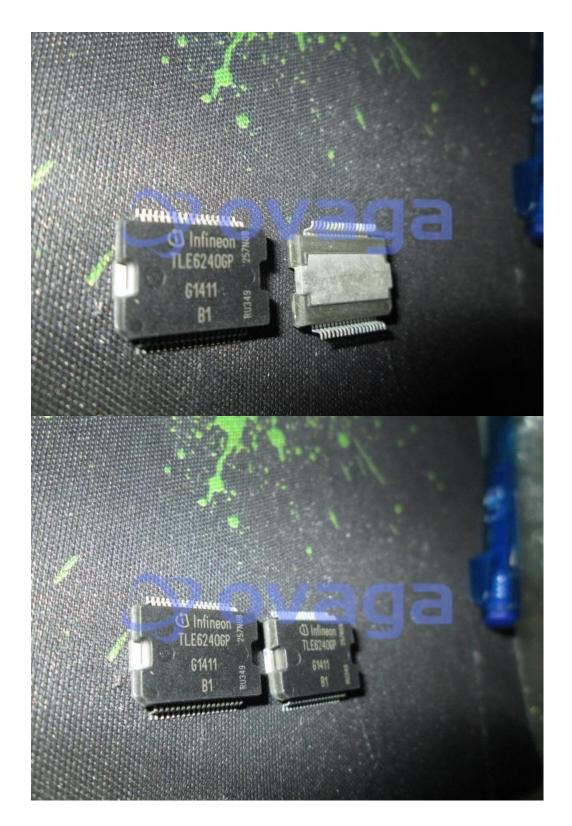

Data Sheet

Smart 16-fold Low-Side Switch, Power Switch ICs - Power Distribution MULTI CHANNEL SWITCH

Manufacturers <u>Infineon Technologies Corporation</u>

Package/Case HSSOP-36

Product Type Switch ICs

RoHS

Lifecycle

Images are for reference only

Please submit RFQ for TLE6240GP or Email to us: sales@ovaga.com We will contact you in 12 hours.

**RFQ** 