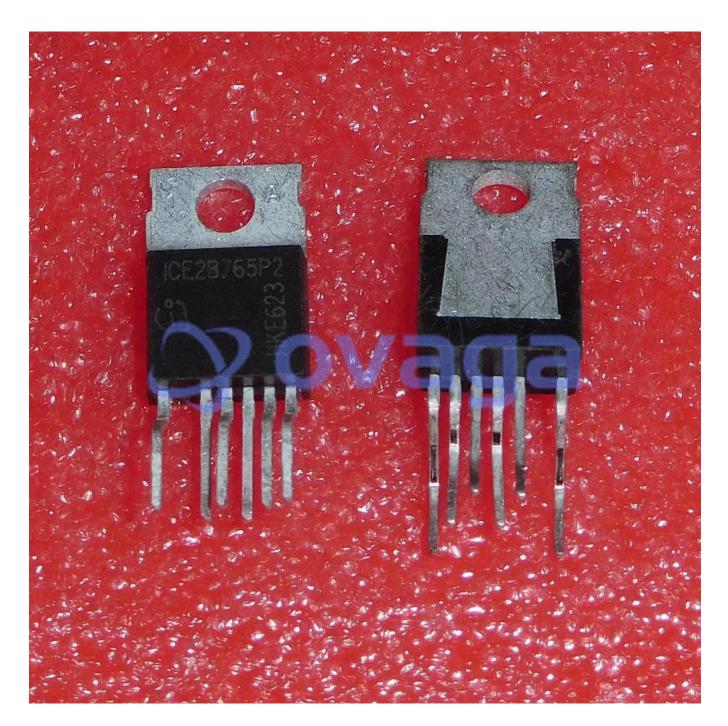

Data Sheet

Current Mode PWM Controller 650V 7A

Manufacturers <u>Infineon Technologies Corporation</u>

Package/Case TO-220-6

Product Type Power Management ICs

**RoHS** 

Lifecycle

Images are for reference only

# **General Description**

Adjustable brownout protection and auto-restart

ICE2B765P2 is a type of Power Management IC (PMIC) used in power supply circuits, particularly in AC-DC converters. It is a highly integrated device that includes a PWM controller, a startup circuit, a high-voltage power MOSFET, protection functions, and various other features.