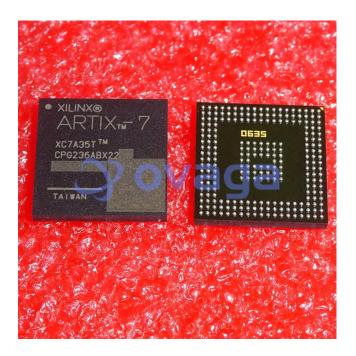

# XC7A35T-1CPG236I

Data Sheet

FPGA Artix-7 Family 33280 Cells 28nm Technology

Manufacturers <u>AMD Xilinx, Inc</u>

Package/Case 238-LFBGA, CSPBGA

Product Type Programmable Logic ICs

**RoHS** 

Lifecycle

### **General Description**

XC7A35T-1CPG236I is a product code for a field-programmable gate array (FPGA) manufactured by Xilinx, a company that specializes in designing and producing FPGAs and other digital signal processing (DSP) solutions.

#### **Features**

The XC7A35T-1CPG236I FPGA belongs to the Artix-7 family of FPGAs, which is designed for low-power applications and features a 28nm process technology.

It has 33,280 logic cells and 1,800 KB of block RAM.