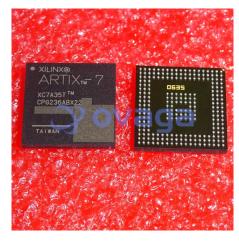

# XC7A35T-1CPG236I

Data Sheet

FPGA Artix-7 Family 33280 Cells 28nm Technology

Manufacturers <u>AMD Xilinx, Inc</u>

Package/Case 238-LFBGA, CSPBGA

Product Type Programmable Logic ICs

**RoHS** 

Lifecycle

### **General Description**

XC7A35T-1CPG236I is a product code for a field-programmable gate array (FPGA) manufactured by Xilinx, a company that specializes in designing and producing FPGAs and other digital signal processing (DSP) solutions.

#### **Features**

The XC7A35T-1CPG236I FPGA belongs to the Artix-7 family of FPGAs, which is designed for low-power applications and features a 28nm process technology.

It has 33,280 logic cells and 1,800 KB of block RAM.