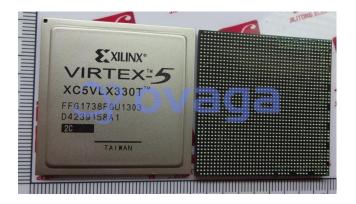

## XC5VLX330T-2FFG1738C

Data Sheet

FPGA Virtex?-5 LXT Family 331776 Cells 65nm Technology 1V 1738-Pin FCBGA

Manufacturers <u>AMD Xilinx, Inc</u>

Package/Case BGA-1738

Product Type Programmable Logic ICs

Programmable Logic ICS

## **General Description**

**RoHS** 

Lifecycle

XC5VLX330T-2FFG1738C is a Field-Programmable Gate Array (FPGA) from the Virtex-5 family of Xilinx. It is a high-performance device with a large number of configurable logic blocks, high-speed serial transceivers, and various other on-chip features.