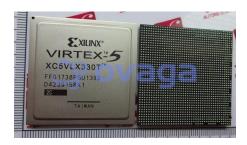

## XC5VLX330T-2FFG1738C

Data Sheet

FPGA Virtex?-5 LXT Family 331776 Cells 65nm Technology 1V 1738-Pin FCBGA

Manufacturers <u>AMD Xilinx, Inc</u>

Package/Case BGA-1738

Product Type Programmable Logic ICs

Programmable Logic ICS

## **General Description**

**RoHS** 

Lifecycle

XC5VLX330T-2FFG1738C is a Field-Programmable Gate Array (FPGA) from the Virtex-5 family of Xilinx. It is a high-performance device with a large number of configurable logic blocks, high-speed serial transceivers, and various other on-chip features.