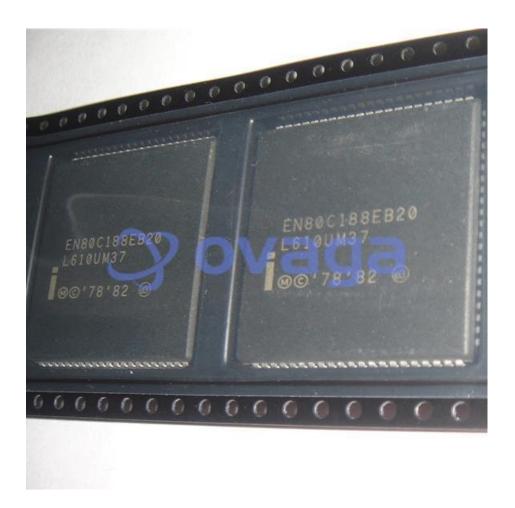

# EN80C188EB20

Data Sheet

#### IC MPU 16Bit 5V 20MHz EXT 84PLCC

Manufacturers <u>Intel Corp</u>

Package/Case PLCC84

Product Type Programmable Logic ICs

**RoHS** 

Lifecycle

Images are for reference only

Please submit RFQ for EN80C188EB20 or Email to us: sales@ovaga.com We will contact you in 12 hours.