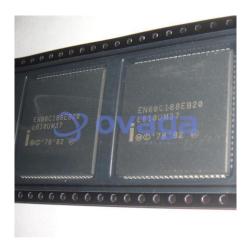

# EN80C188EB20

Data Sheet

#### IC MPU 16Bit 5V 20MHz EXT 84PLCC

Manufacturers <u>Intel Corp</u>

Package/Case PLCC84

Product Type Programmable Logic ICs

**RoHS** 

Lifecycle

Images are for reference only

Please submit RFQ for EN80C188EB20 or Email to us: sales@ovaga.com We will contact you in 12 hours.