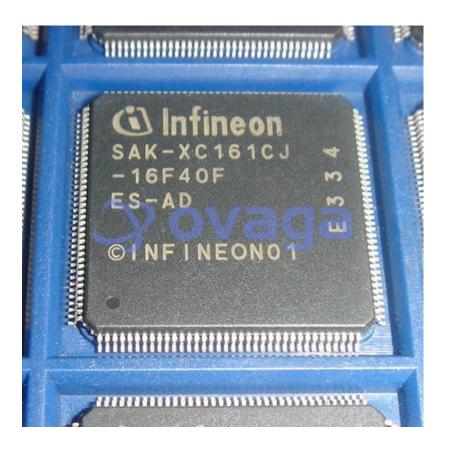

# SAK-XC161CJ-16F40F

Data Sheet

16-Bit Single-Chip Microcontroller

Manufacturers Infineon Technologies Corporation

Package/Case TQFP-144

Product Type Embedded Processors & Controllers

**RoHS** 

Lifecycle

### **General Description**

SAK-XC161CJ-16F40F is a microcontroller unit (MCU) developed by Infineon Technologies. It is a member of the XC161 family, which is based on a 16-bit C166SV2 core with an integrated peripheral set.