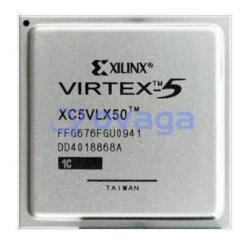

## XC5VLX50-1FFG676C

Data Sheet

Field Programmable Gate Array, 3600 CLBs, 1098MHz, 46080-Cell, CMOS, PBGA676, 27 X 27MM, LEAD FREE, FBGA-676

Manufacturers AMD Xilinx, Inc

Product Type Programmable Logic ICs

## **General Description**

XC5VLX50-1FFG676C is a part number for a Field-Programmable Gate Array (FPGA) manufactured by Xilinx, which belongs to the Virtex-5 family of FPGAs. The FPGA is designed to provide high-performance logic and signal processing capabilities, with a large number of configurable logic blocks, high-speed transceivers, and memory blocks.