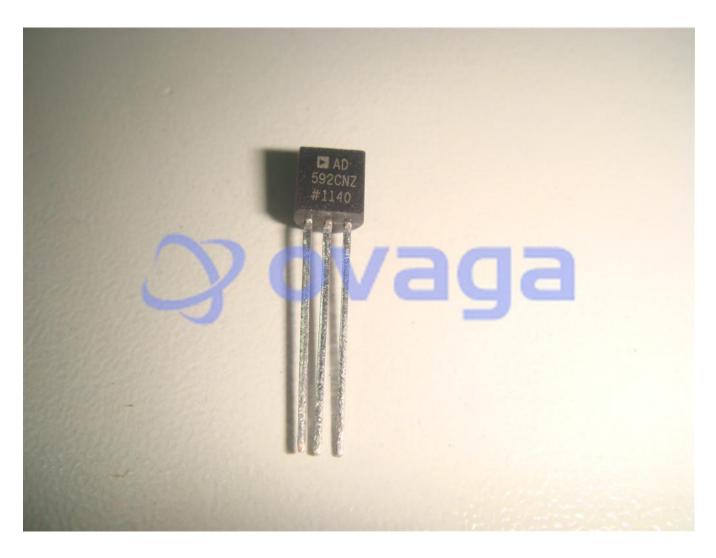

Data Sheet

Current Output – Precision IC Temperature Transducer; Package: TO-92; No of Pins: 3; Temperature Range: Industrial

Manufacturers Analog Devices, Inc

Package/Case TO-92

Product Type Temperature Sensors

## **General Description**

AD592CNZ is a temperature sensor IC (integrated circuit) manufactured by Analog Devices. It is a two-terminal current-output temperature transducer that generates a current proportional to absolute temperature. Here are some of its features: