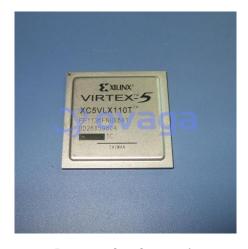

## XC5VLX110T-1FF1136C

Data Sheet

Field Programmable Gate Array, 8640 CLBs, 1098MHz, 110592-Cell, CMOS, PBGA1136, 35 X 35MM, FBGA-1136

Manufacturers <u>AMD Xilinx, Inc</u>

Package/Case BGA113

Product Type Programmable Logic ICs

## **General Description**

XC5VLX110T-1FF1136C is a model number of a Field-Programmable Gate Array (FPGA) manufactured by Xilinx.