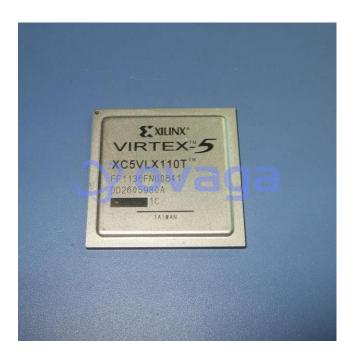

## XC5VLX110T-1FF1136C

Data Sheet

Field Programmable Gate Array, 8640 CLBs, 1098MHz, 110592-Cell, CMOS, PBGA1136, 35 X 35MM, FBGA-1136

Manufacturers <u>AMD Xilinx, Inc</u>

Package/Case BGA113

Product Type Programmable Logic ICs

## **General Description**

XC5VLX110T-1FF1136C is a model number of a Field-Programmable Gate Array (FPGA) manufactured by Xilinx.