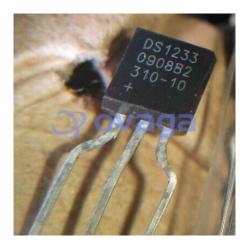

Data Sheet

Supervisory Circuits IC ECONORESET 5V 10%

Manufacturers <u>Analog Devices, Inc</u>

Package/Case TO-92-3

Product Type Power Management ICs

RoHS Rohs

Lifecycle

Images are for reference only

## **General Description**

DS1233-10+ is a specific electronic component, which appears to be a nonvolatile controller chip produced by Maxim Integrated. It is a watchdog timer, which means it is designed to monitor the operation of a system and reset it if it detects a fault or malfunction.