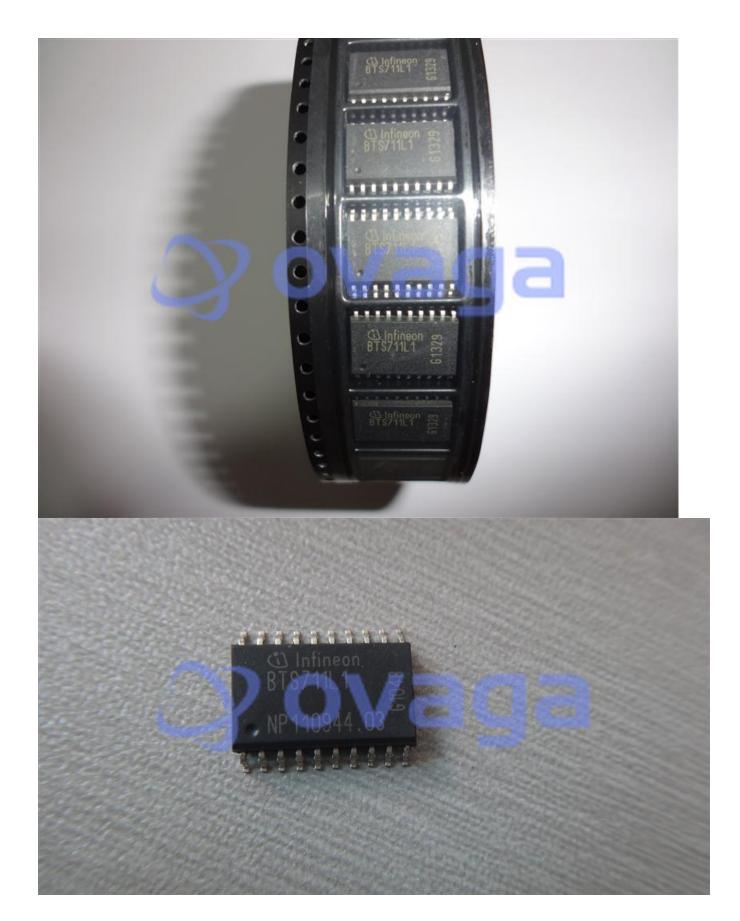

Data Sheet

Smart Four Channel Highside Power Switch, HIGH SIDE POWER SWITCH, 34V

Manufacturers <u>Infineon Technologies Corporation</u>

Package/Case SOP-20

Product Type Switch ICs

**RoHS** 

Lifecycle

Images are for reference only