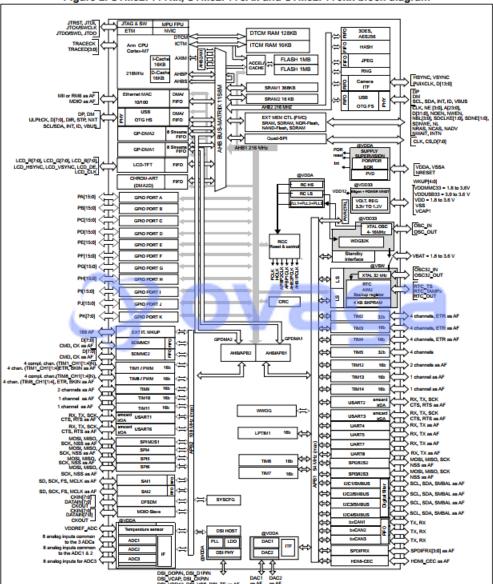

1L\_ME\_V5

1. Drawing is not to scale.

Figure 2. STM32F777xx, STM32F778Ax and STM32F779xx block diagram

#### STM32L476JEY6TR

STMicroelectronics, Inc 72-UFBGA, WLCSP

The timers connected to APB2 are clocked from TIMxCLK up to 216 MHz, while the timers connected to APB1 are clocked from TIMxCLK either up to 108 MHz or 216 MHz depending on TIMPRE bit configuration in the RCC\_DCKCFGR register.