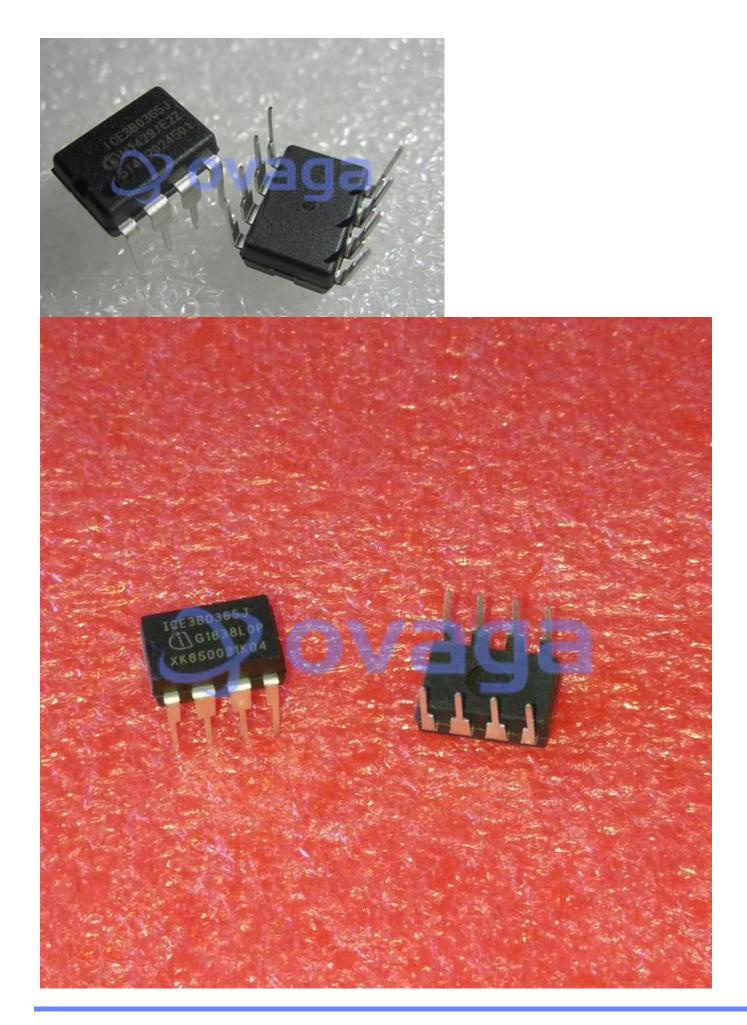

Manufacturers <u>Infineon Technologies Corporation</u>

Package/Case PDIP-8

Product Type Power Management ICs

RoHS

Lifecycle

Images are for reference only

Please submit RFQ for ICE3B0365J or Email to us: sales@ovaga.com We will contact you in 12 hours.