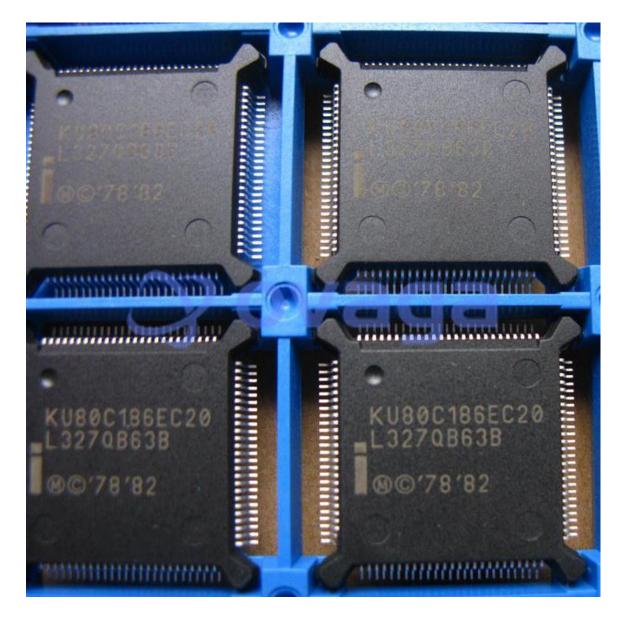

### KU80C186EC20

Data Sheet

#### 16-BIT HIGH-INTEGRATION EMBEDDED PROCES SORS PQFP-100

| Manufacturers | Intel Corp                        |
|---------------|-----------------------------------|
| Package/Case  | QFP100                            |
| Product Type  | Embedded Processors & Controllers |
| RoHS          |                                   |

Images are for reference only

Please submit RFQ for KU80C186EC20 or Email to us: sales@ovaga.com We will contact you in 12 hours.

<u>RFQ</u>