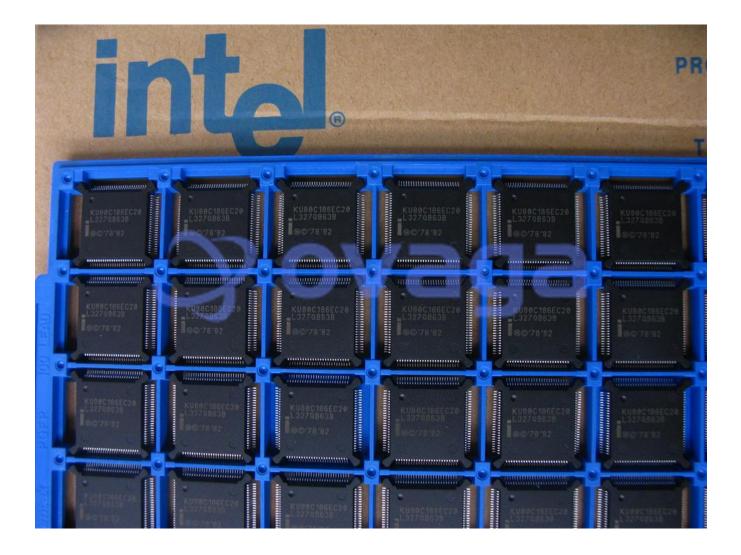

### KU80C186EC20

Data Sheet

#### 16-BIT HIGH-INTEGRATION EMBEDDED PROCES SORS PQFP-100

| Manufacturers | Intel Corp                        |
|---------------|-----------------------------------|
| Package/Case  | QFP100                            |
| Product Type  | Embedded Processors & Controllers |
| RoHS          |                                   |

Images are for reference only

Please submit RFQ for KU80C186EC20 or Email to us: sales@ovaga.com We will contact you in 12 hours.

<u>RFQ</u>