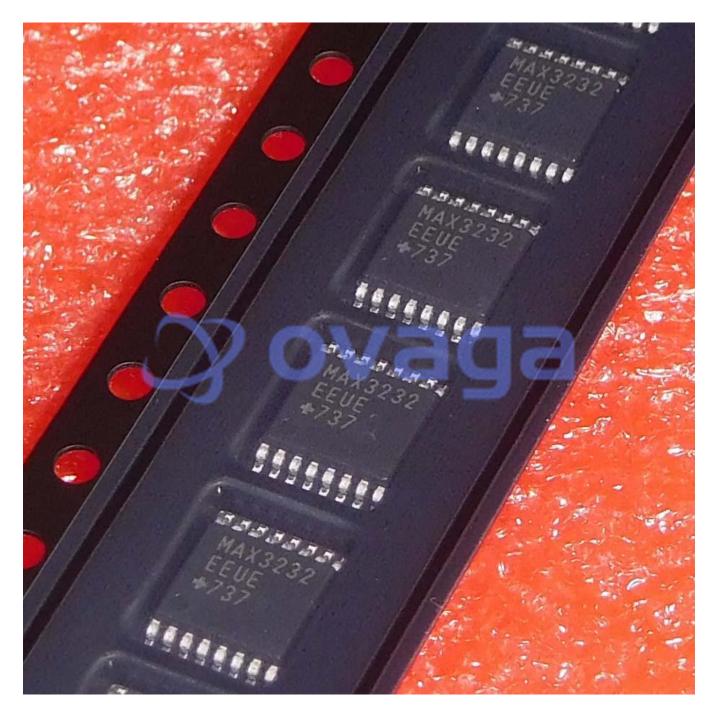

# MAX3232EEUE

Data Sheet

Dual Transmitter/Receiver RS-232 Interface IC

| Manufacturers | Analog Devices, Inc | and a second                  |
|---------------|---------------------|-------------------------------|
| Package/Case  | TSSOP-16            | A DE LA CONTRACTOR            |
| Product Type  | Interface ICs       | Suggestine Suggestine         |
| RoHS          |                     | Annange.                      |
| Lifecycle     |                     | Images are for reference only |

# **General Description**

MAX3232EEUE is a type of integrated circuit (IC) designed for serial communication between devices. It is a line driver and receiver that can convert signals from RS-232 to TTL/CMOS logic levels and vice versa. The MAX3232EEUE is manufactured by Maxim Integrated and is a part of their MAX3232 series of RS-232 transceivers.