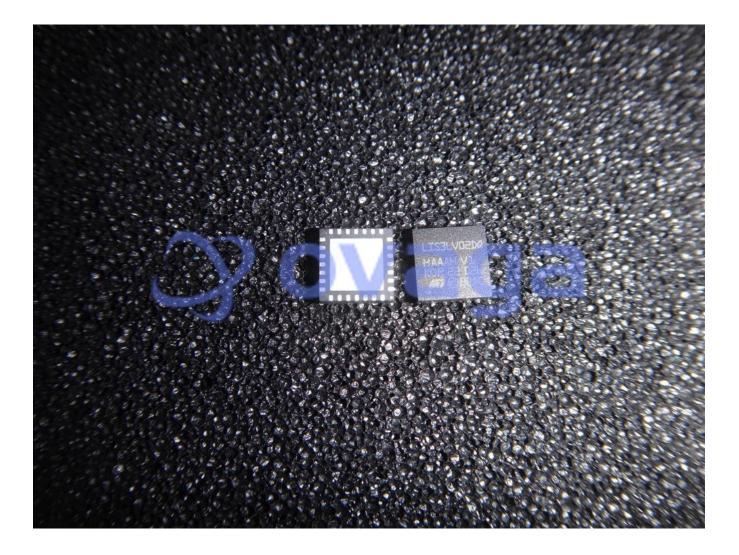

# LIS3LV02DQ

Data Sheet

3AXIS ACCELEROMETER, 2G/6G, QFN-28, MEMS Sensor Output:Digital, Measurement Axis:X, Y, Z, Acceleration Range: 2g, 6g, Supply Voltage Min:2.16V, Supply Voltage Max:3.6V

| Manufacturers | STMicroelectronics, Inc   |
|---------------|---------------------------|
| Package/Case  | QFPN-28                   |
| Product Type  | Motion & Position Sensors |
| RoHS          | Green                     |
| Lifecycle     |                           |

Images are for reference only

Please submit RFQ for LIS3LV02DQ or Email to us: sales@ovaga.com We will contact you in 12 hours.