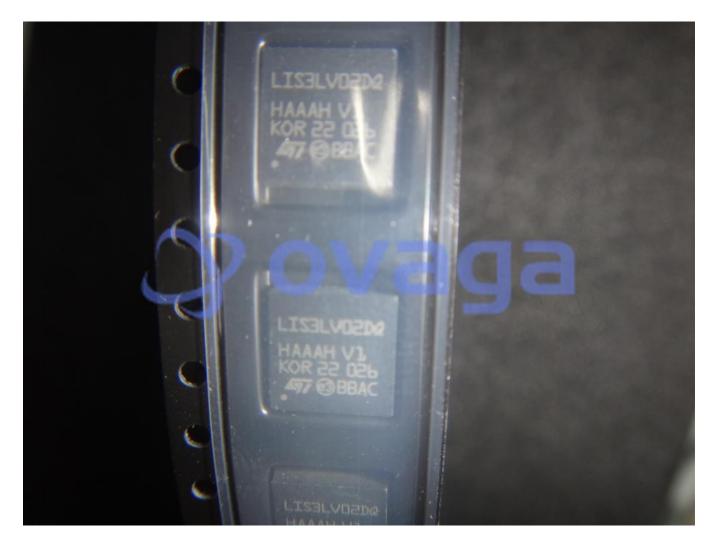

# LIS3LV02DQ

Data Sheet

3AXIS ACCELEROMETER, 2G/6G, QFN-28, MEMS Sensor Output:Digital, Measurement Axis:X, Y, Z, Acceleration Range: 2g, 6g, Supply Voltage Min:2.16V, Supply Voltage Max:3.6V

| Manufacturers | STMicroelectronics, Inc   |
|---------------|---------------------------|
| Package/Case  | QFPN-28                   |
| Product Type  | Motion & Position Sensors |
| RoHS          | Green                     |
| Lifecycle     |                           |

Images are for reference only

Please submit RFQ for LIS3LV02DQ or Email to us: sales@ovaga.com We will contact you in 12 hours.