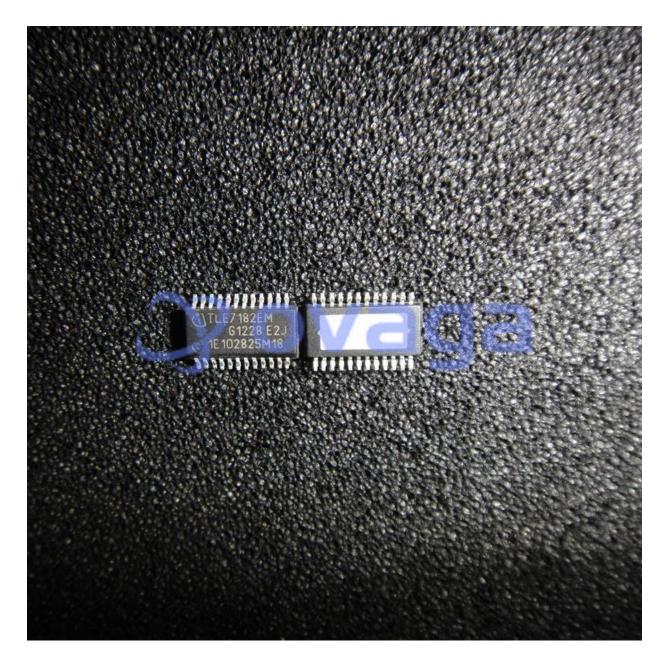

## **TLE7182EM**

Data Sheet

Motor / Motion / Ignition Controllers & Drivers

| Manufacturers | Infineon Technologies Corporation |
|---------------|-----------------------------------|
| Package/Case  | SSOP24                            |
| Product Type  | Power Management ICs              |
| RoHS          | Rohs                              |
| Lifecycle     |                                   |

Images are for reference only

Please submit RFQ for TLE7182EM or Email to us: sales@ovaga.com We will contact you in 12 hours. RFQ

#### **General Description**

TLE7182EM is a power driver IC for automotive applications manufactured by Infineon Technologies. It is designed for use in controlling various types of loads such as DC motors, inductive loads, and resistive loads. The TLE7182EM is a part of the TLE718x family of devices.