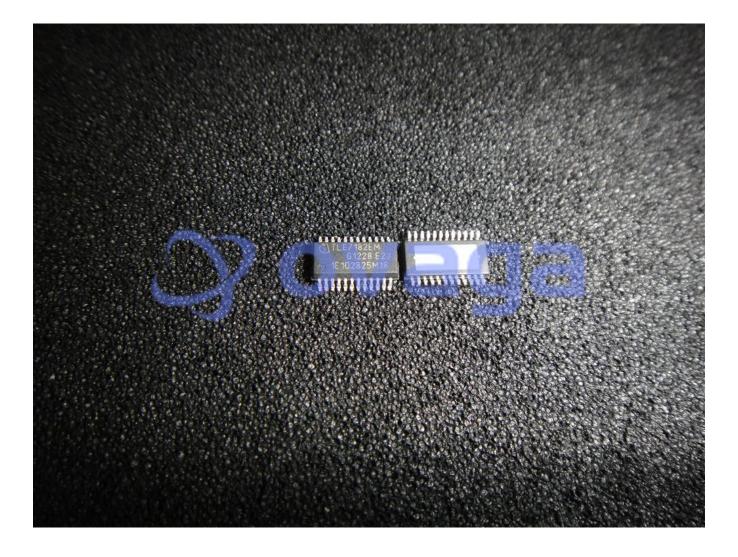

## **TLE7182EM**

Data Sheet

Motor / Motion / Ignition Controllers & Drivers

| Manufacturers | Infineon Technologies Corporation |
|---------------|-----------------------------------|
| Package/Case  | SSOP24                            |
| Product Type  | Power Management ICs              |
| RoHS          | Rohs                              |
| Lifecycle     |                                   |

Images are for reference only

Please submit RFQ for TLE7182EM or Email to us: sales@ovaga.com We will contact you in 12 hours. RFQ

#### **General Description**

TLE7182EM is a power driver IC for automotive applications manufactured by Infineon Technologies. It is designed for use in controlling various types of loads such as DC motors, inductive loads, and resistive loads. The TLE7182EM is a part of the TLE718x family of devices.