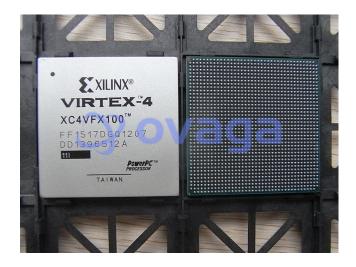

## XC4VFX100-11FF1517I

Data Sheet

FPGA Virtex?-4 FX Family 94896 Cells 90nm Technology 1.2V 1517-Pin FCBGA

Manufacturers <u>AMD Xilinx, Inc</u>

Package/Case BGA1517

Product Type Programmable Logic ICs

RoHS

Lifecycle

## **General Description**

XC4VFX100-11FF1517I is a model of field-programmable gate array (FPGA) manufactured by Xilinx. Here are some of its features:

| Features                                                                                                  | Application            |
|-----------------------------------------------------------------------------------------------------------|------------------------|
| It belongs to the Virtex-4 FX family of FPGAs.                                                            | XC4VFX100-10FFG1152C   |
| It has a capacity of 100,000 logic cells and 608 I/O pins.                                                | XC4VFX100-10FFG1152I   |
| It operates at a maximum frequency of 475 MHz.                                                            | XC4VFX100-10FFG1152CES |
| It has 18.2 Mb of on-chip memory, including block RAM and distributed RAM.                                | XC4VFX100-10FFG1517C   |
| It supports a wide range of communication protocols, including PCI Express, Ethernet, and Serial RapidIO. | XC4VFX100-10FFG1517I   |
| It has a power consumption of 1.15 W (typical) and 2.3 W (maximum).                                       | XC4VFX100-10FFG1517CES |
|                                                                                                           | XC4VFX100-11FF1152C    |
|                                                                                                           | XC4VFX100-11FF1152I    |
|                                                                                                           | XC4VFX100-11FF1152CES  |