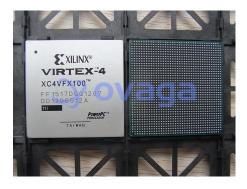

## XC4VFX100-11FF1517I

Data Sheet

FPGA Virtex?-4 FX Family 94896 Cells 90nm Technology 1.2V 1517-Pin FCBGA

Manufacturers <u>AMD Xilinx, Inc</u>

Package/Case BGA1517

Product Type Programmable Logic ICs

RoHS

Lifecycle

## **General Description**

XC4VFX100-11FF1517I is a model of field-programmable gate array (FPGA) manufactured by Xilinx. Here are some of its features:

| Features                                                                                                  | Application            |
|-----------------------------------------------------------------------------------------------------------|------------------------|
| It belongs to the Virtex-4 FX family of FPGAs.                                                            | XC4VFX100-10FFG1152C   |
| It has a capacity of 100,000 logic cells and 608 I/O pins.                                                | XC4VFX100-10FFG1152I   |
| It operates at a maximum frequency of 475 MHz.                                                            | XC4VFX100-10FFG1152CES |
| It has 18.2 Mb of on-chip memory, including block RAM and distributed RAM.                                | XC4VFX100-10FFG1517C   |
| It supports a wide range of communication protocols, including PCI Express, Ethernet, and Serial RapidIO. | XC4VFX100-10FFG1517I   |
| It has a power consumption of 1.15 W (typical) and 2.3 W (maximum).                                       | XC4VFX100-10FFG1517CES |
|                                                                                                           | XC4VFX100-11FF1152C    |
|                                                                                                           | XC4VFX100-11FF1152I    |
|                                                                                                           | XC4VFX100-11FF1152CES  |