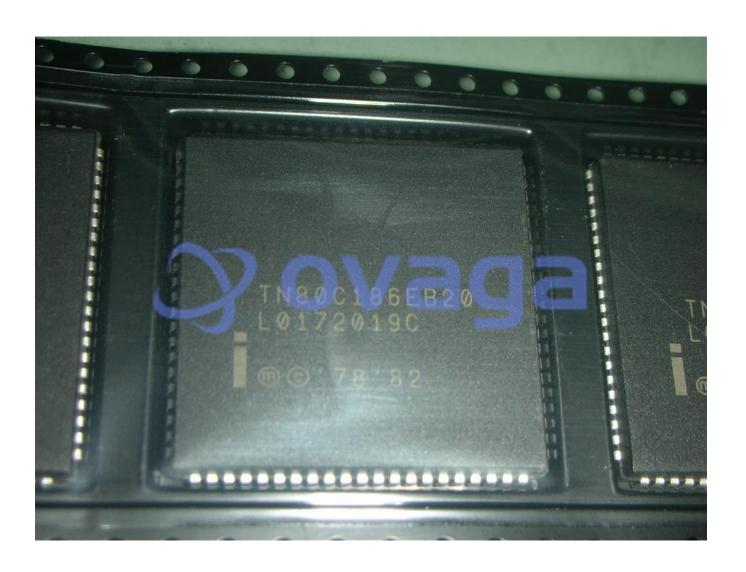

# TN80C186EB20

Data Sheet

MPU 80186 Processor 16Bit 20MHz 84Pin PLCC

Manufacturers <u>Intel Corp</u>

Package/Case PLCC-84

Product Type Embedded Processors & Controllers

RoHS

Lifecycle