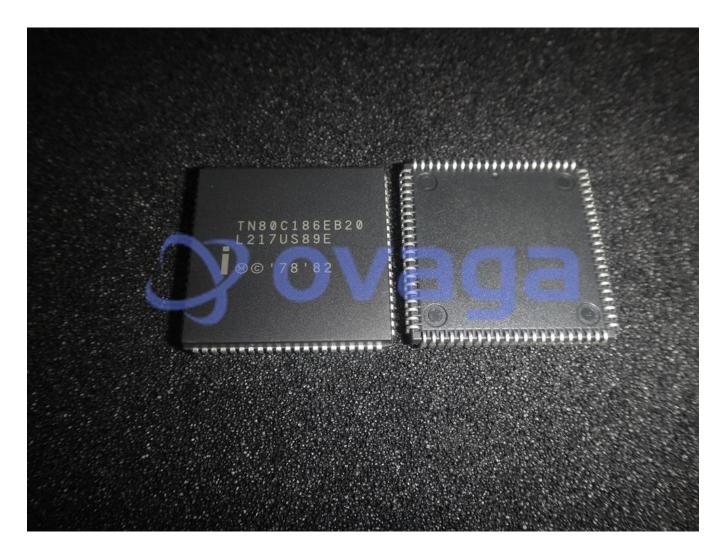

# TN80C186EB20

Data Sheet

MPU 80186 Processor 16Bit 20MHz 84Pin PLCC

Manufacturers <u>Intel Corp</u>

Package/Case PLCC-84

Product Type Embedded Processors & Controllers

RoHS

Lifecycle